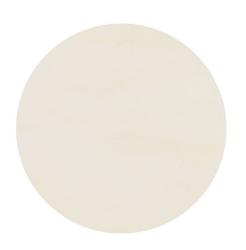

48" Round Dining Table top. Finish Options as follows: Rustic Oak Antique White Smooth Gesso Portland Concrete Mellow Pine Espresso Shagreen Dark Walnut Country White Oak White Smooth Gesso White Rustic Pine Storm Shagreen Slate Concrete

## **VARIATIONS**

| Stock Status                    | <b>Stock Quantity</b> | Table Top Finish           |
|---------------------------------|-----------------------|----------------------------|
| 4 in stock (can be backordered) | 4                     | PORTLAND CONCRETE          |
| 4 in stock (can be backordered) | 4                     | WHITE HONED CARRARA MARBLE |
| 9 in stock (can be backordered) | 9                     | STORM SHAGREEN             |
| 2 in stock (can be backordered) | 2                     | SLATE CONCRETE             |
| 9 in stock (can be backordered) | 9                     | COUNTRY WHITE OAK          |
| 2 in stock (can be backordered) | 2                     | ESPRESSO SHAGREEN          |
| 5 in stock (can be backordered) | 5                     | ANTIQUE WHITE SMOOTH GESSO |
| 5 in stock (can be backordered) | 5                     | RUSTIC OAK                 |
| 6 in stock (can be backordered) | 6                     | WHITE SMOOTH GESSO         |
| 3 in stock (can be backordered) | 3                     | DARK WALNUT                |
| 2 in stock (can be backordered) | 2                     | WHITE RUSTIC PINE          |