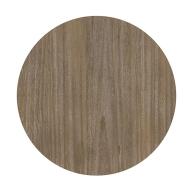

48" Round Dining Table top. Finish Options as follows: Rustic Oak Antique White Smooth Gesso Portland Concrete Mellow Pine Espresso Shagreen Dark Walnut Country White Oak White Smooth Gesso White Rustic Pine Storm Shagreen Slate Concrete

## **VARIATIONS**

| Stock Status                    | <b>Stock Quantity</b> | Table Top Finish           |
|---------------------------------|-----------------------|----------------------------|
| 4 in stock (can be backordered) | 4                     | PORTLAND CONCRETE          |
| 4 in stock (can be backordered) | 4                     | WHITE HONED CARRARA MARBLE |
| 9 in stock (can be backordered) | 9                     | STORM SHAGREEN             |
| 2 in stock (can be backordered) | 2                     | SLATE CONCRETE             |
| 9 in stock (can be backordered) | 9                     | COUNTRY WHITE OAK          |
| 2 in stock (can be backordered) | 2                     | ESPRESSO SHAGREEN          |
| 5 in stock (can be backordered) | 5                     | ANTIQUE WHITE SMOOTH GESSO |
| 5 in stock (can be backordered) | 5                     | RUSTIC OAK                 |
| 6 in stock (can be backordered) | 6                     | WHITE SMOOTH GESSO         |
| 3 in stock (can be backordered) | 3                     | DARK WALNUT                |
| 2 in stock (can be backordered) | 2                     | WHITE RUSTIC PINE          |