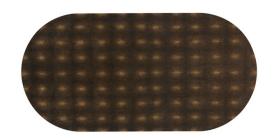

## **8X4 RACETRACK OVAL DINING TABLE TOP ONLY**

Racetrack Oval Dining Table Top, 8x4 Finish options as follows: Antique White Smooth Gesso Espresso Shagreen Dark Walnut Storm Shagreen White Smooth Gesso

## **VARIATIONS**

| Stock Status                    | <b>Stock Quantity</b> | Table Top Finish           |
|---------------------------------|-----------------------|----------------------------|
| Please call for availability    | 0                     | WHITE HONED CARRARA MARBLE |
| 2 in stock (can be backordered) | 2                     | ANTIQUE WHITE SMOOTH GESSO |
| 1 in stock (can be backordered) | 1                     | DARK WALNUT                |
| 1 in stock (can be backordered) | 1                     | STORM SHAGREEN             |
| 5 in stock (can be backordered) | 5                     | WHITE SMOOTH GESSO         |
| 5 in stock (can be backordered) | 5                     | ESPRESSO SHAGREEN          |