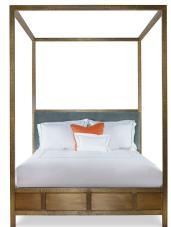

## **ALBANINNI CANOPY BED, KING**

Finishes: Stamped Brass

Textile Options: COM -OR- Mr Brown Linen's, Velvet's, & High Performance Fabrics

Options: Nail heads, Buttons, Contrast Welt, COL, COM etc: 10%-20% upcharge

Buttons and Contrast Welt or Nail heads must be specified. Not all options are available on every style of frame, please call for details

Dimensions:

Overall: W81.5 x D86 x H94

Headboard UPH Area: W77 x D2.5 x H21

Opening Above HB: W77 x H41

Frame Interior: W76 x D82 x H9

Foot Board: H16.5

Side Panel: H16.5

Floor Clearance: H5

COM: 4 yards

\*Shown in Silver Sage Velvet\*

**SKU:** ALBAN.BD.CNP.UPH.KG