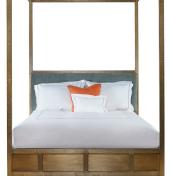

## **ALBANINNI CANOPY BED, KING**

Finishes: Stamped Brass

Textile Options: COM -OR- Mr Brown Linen's, Velvet's, & High Performance Fabrics

Options: Nail heads, Buttons, Contrast Welt, COL, COM etc: 10%-20% upcharge

Buttons and Contrast Welt or Nail heads must be specified. Not all options are available on every style of frame, please call for details

Dimensions:

Overall: W81.5 x D86 x H94

Headboard UPH Area: W77 x D2.5 x H21

Opening Above HB: W77 x H41

Frame Interior: W76 x D82 x H9

Foot Board: H16.5

Side Panel: H16.5

Floor Clearance: H5

COM: 4 yards

\*Shown in Silver Sage Velvet\*

**SKU:** ALBAN.BD.CNP.UPH.KG