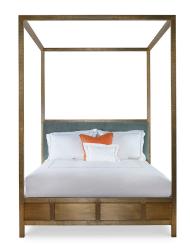

## **ALBANINNI CANOPY BED, QUEEN**

Finishes: Stamped Brass

Textile Options: COM -OR- Mr Brown Linen's, Velvet's, & High Performance Fabrics

Options: Nail heads, Buttons, Contrast Welt, COL, COM etc: 10%-20% upcharge

Buttons and Contrast Welt or Nail heads must be specified. Not all options are available on every style of frame, please call for details

Dimensions:

Overall: W66 x D86 x H94

Headboard UPH Area: W61 x D2.5 x H21

Opening Above HB: W61 x H41

Frame Interior: W62 x D82 x H9

Foot Board: H16.5

Side Panel: H16.5

Floor Clearance: H5

COM: 3 yards

\*Shown in Silver Sage Velvet\*

**SKU:** ALBAN.BD.CNP.UPH.QN

## **VARIATIONS**

**Stock Status** 14 in stock **Stock Quantity** 

Albaninni Canopy Bed Finish
Stamped Brass

14