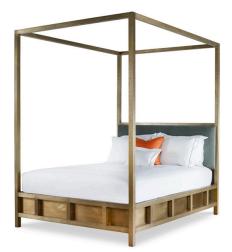

## **ALBANINNI CANOPY BED, QUEEN**

Finishes: Stamped Brass

Textile Options: COM -OR- Mr Brown Linen's, Velvet's, & High Performance Fabrics

Options: Nail heads, Buttons, Contrast Welt, COL, COM etc: 10%-20% upcharge

Buttons and Contrast Welt or Nail heads must be specified. Not all options are available on every style of frame, please call for details

Dimensions:

Overall: W66 x D86 x H94

Headboard UPH Area: W61 x D2.5 x H21

Opening Above HB: W61 x H41

Frame Interior: W62 x D82 x H9

Foot Board: H16.5

Side Panel: H16.5

Floor Clearance: H5

COM: 3 yards

\*Shown in Silver Sage Velvet\*

**SKU:** ALBAN.BD.CNP.UPH.QN

## **VARIATIONS**

**Stock Status** 14 in stock **Stock Quantity** 

Albaninni Canopy Bed Finish
Stamped Brass

14