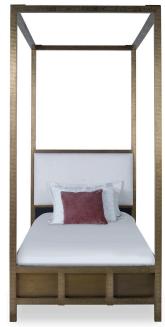

## **ALBANINNI CANOPY BED, TWIN**

Finishes: Stamped Brass

Textile Options: COM -OR- Mr Brown Linen's, Velvet's, & High

Performance Fabrics

Options: Nail heads, Buttons, Contrast Welt, COL, COM etc: 10%-20% upcharge

Buttons and Contrast Welt or Nail heads must be specified. Not all options are available on every style of frame, please call for details

Dimensions:

Overall: W45 x D86 x H94

Headboard UPH Area: W42 x D2.5 x H21 Opening Above:

W41 x H41

Foot Board: H16.5

Side Panel: H16.5

Floor Clearance: H5

COM: 2 yards

\*Shown in Silver Sage Velvet\*

**SKU:** ALBAN.BD.CNP.UPH.TWN

**VARIATIONS** 