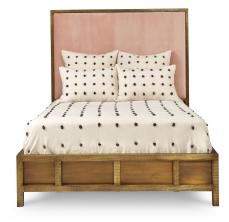

## **ALBANINNI STANDARD BED, KING**

Stamped Brass wrapped bed with upholstered headboard.

Dimensions:

Overall: 81W x 87D x 67.5H

Footboard: 81W x 16.5H

Side Panel: 83W x 2D x 12H

Floor Clearance: 5H

Floor to top of side rail: 16.75H

Floor to top of slats: 7.25H

Top of slats to top of side rail: 9.25H

Fabric Options: COM, Linen or Velvet

COM Requirements 4 Yards

Options: Nail heads, Buttons, Contrast Welt, COL, COM etc: 10%-20% upcharge

Buttons and Contrast Welt or Nail heads must be specified. Not all options are available on every style of frame, please call for details

SKU: ALBAN.BD.UPH.KG