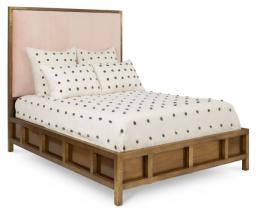

## **ALBANINNI STANDARD BED, KING**

Stamped Brass wrapped bed with upholstered headboard.

Dimensions:

Overall: 81W x 87D x 67.5H

Footboard: 81W x 16.5H

Side Panel: 83W x 2D x 12H

Floor Clearance: 5H

Floor to top of side rail: 16.75H

Floor to top of slats: 7.25H

Top of slats to top of side rail: 9.25H

Fabric Options: COM, Linen or Velvet

COM Requirements 4 Yards

Options: Nail heads, Buttons, Contrast Welt, COL, COM etc: 10%-20% upcharge

Buttons and Contrast Welt or Nail heads must be specified. Not all options are available on every style of frame, please call for details

SKU: ALBAN.BD.UPH.KG