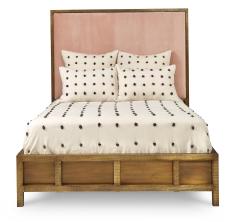

## ALBANINNI STANDARD BED, QUEEN

Stamped Brass wrapped bed with upholstered headboard.

Overall: W65 x D87 x H67.5

Upholstered Area: 64W x 42H

Footboard: 65W x 16.5H

Side Panel: 83W x 2D x 12H

Floor Clearance: 5H

Floor to top of side rail: 16.75H

Floor to top of slats: 7.25H

Top of slats to top of side rail: 9.25H

Fabric Options: COM, Linen or Velvet

COM: 3 yards

Options: Nail heads, Buttons, Contrast Welt, COL, COM etc: 10%-20% upcharge

Buttons and Contrast Welt or Nail heads must be specified. Not all options are available on every style of frame, please call for details

SKU: ALBAN.BD.UPH.QN