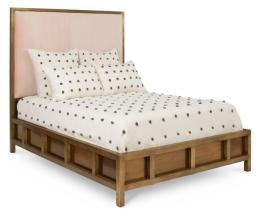

## ALBANINNI STANDARD BED, QUEEN

Stamped Brass wrapped bed with upholstered headboard.

Overall: W65 x D87 x H67.5

Upholstered Area: 64W x 42H

Footboard: 65W x 16.5H

Side Panel: 83W x 2D x 12H

Floor Clearance: 5H

Floor to top of side rail: 16.75H

Floor to top of slats: 7.25H

Top of slats to top of side rail: 9.25H

Fabric Options: COM, Linen or Velvet

COM: 3 yards

Options: Nail heads, Buttons, Contrast Welt, COL, COM etc: 10%-20% upcharge

Buttons and Contrast Welt or Nail heads must be specified. Not all options are available on every style of frame, please call for details

SKU: ALBAN.BD.UPH.QN