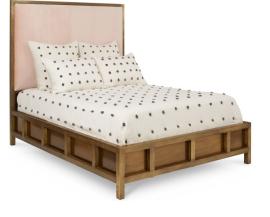

## VARIATIONS

Stock Status 10 in stock (can be backordered) Stock Quantity 10 Albaninni Canopy Bed Finish Stamped Brass