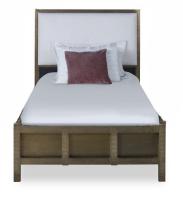

## ALBANINNI STANDARD BED, TWIN

Stamped Brass wrapped bed with upholstered headboard.

Fabric Options: COM or Mr. Brown House Fabric

COM: 2 yards

Options: Nail heads, Buttons, Contrast Welt, COL, COM etc: 10%-20% upcharge

Buttons and Contrast Welt or Nail heads must be specified. Not all options are available on every style of frame, please call for details

Floor to top of side rail: 16.75"

Floor to top of slats: 7.25"

Top of slats to top of side rail: 9.25"

**SKU:** ALBAN.BD.UPH.QN-1