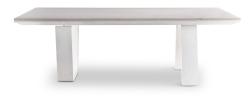

## ANDREW RECTANGULAR DINING TABLE SET

Unique and luxurious, this rectangular dining table makes a distinctive addition to any <u>home dining room</u>. The mismatched legs add intrigue rather than disruption, which will enhance designs that are more creative and tailored to the homeowner. Pair this lovely dining table with any of our <u>modern seating</u> to create a unique dining experience for clients.

Overall Dimensions: 94.5W x 47.25D x 30H

Top: 3" thick

^ Section of Base: 7"D x 25"W

U Section of Base: 7"D x 13"W

15" Overhang

**Dining Table Program Details** 

SKU: ANDR.DTS.