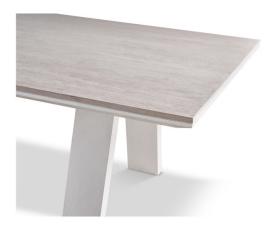

Overall Dimensions: 94.5W x 47.25D x 30H

Top: 3" thick

^ Section of Base: 7"D x 25"W

U Section of Base: 7"D x 13"W

15" Overhang

**Dining Table Program Details** 

SKU: ANDR.DTS.