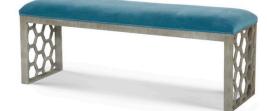

## **ANGELINE BENCH**

An addition to the Angeline collection, this bench is supported by two hand-wrought serrated metal legs at each end in the familiar tessellated hexagonal pattern.

Finishes: Serrated Aztec Gold or Dolomite Silver

\*Images 1 & 2 shown in Celbes Velvet\*

\*Images 3, 4 & 5 shown in Turmeric Velvet\*

**SKU:** ANGEL.BN