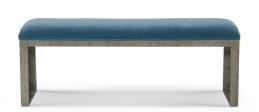

## **ANGELINE BENCH**

An addition to the Angeline collection, this bench is supported by two hand-wrought serrated metal legs at each end in the familiar tessellated hexagonal pattern.

Finishes: Serrated Aztec Gold or Dolomite Silver

\*Images 1 & 2 shown in Celbes Velvet\*

\*Images 3, 4 & 5 shown in Turmeric Velvet\*

**SKU:** ANGEL.BN