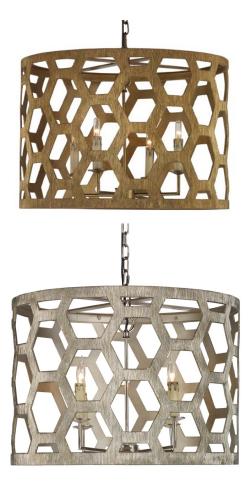

## **ANGELINE CHANDELIER, METAL**

The Taj Mahal inspired the signature design motif of the Angeline Chandelier. The tessellated hexagonal pattern that forms the body of the chandelier can be found on a carved sandstone panel at the Taj, one of the Seven Wonders of the World. This fixture is sure to elicit some wonder of its own.

Each piece is finished by hand by artisans and is unique.

Finishes: Serrated Aztec Gold or Serrated Dolomite Silver

Dimensions:

Drum: Diameter 24 x H17

Overall: H19

6' chain and wiring is standard but additional chain and wiring can be specified and purchased