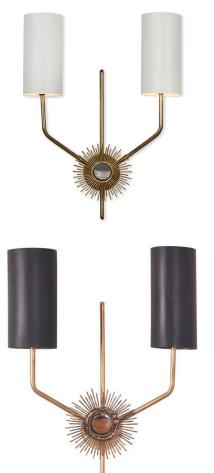

## ASTRAL WALL LAMP

Double Lamp heads with tall slender black shades emerge from a mounting plate artfully decorated with a sunburst.

Each piece is finished by hand by artisans and is unique.

Finishes: Aged Brass with Mid-Century Black or Danish White Lamp Shades

Dimensions:

Overall: W18.5 x D8.5 x H24

Lamp Shade: Diameter 4.5 x H9.5

Distance Between Shades: 9.5

Sunburst: Diameter 7.5

Back Plate: Diameter 4.5 x D1

On-Off Toggle Switch - 6 ft Cord

**Bulb Specifications:** 

2 - Edison Base Bulb

Recommended 20 watt - Max 40 watt

On-Off Toggle Switch - 6ft Cord

Note: Fixture can be hardwired for an additional upcharge

Minimum of 2

## VARIATIONS

| Stock Status                     | Stock Quantity | Finishes          |
|----------------------------------|----------------|-------------------|
| 20 in stock (can be backordered) | 20             | Danish White      |
| 12 in stock (can be backordered) | 12             | Mid Century Black |