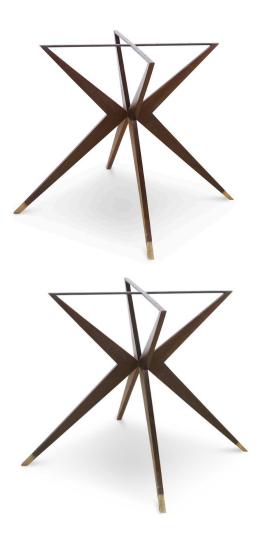

## ATLANTIS DINING TABLE BASE ONLY

This fabulous Atomic Age inspired round dining table is quintessentially mid-century modern. The dark walnut starburst base is capped with brass sabots and supports a variety of round tabletop options in many sizes, materials and finishes. Finishes: Base: Dark Walnut, Aztec Gold or Dolomite Silver Tops: Multiple finishes available. Call for details Dimensions: Base: Diameter 39 x H29 Overall with Top: H30.5 Available Top Sizes: Diameter 48, 54, 59, 72