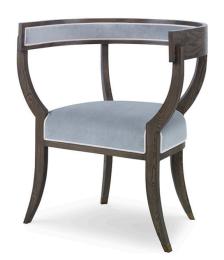

## **BACCHANALIA CHAIR**

Finishes: Grey Mid Ash or Country White Oak

Textile Options: COM -OR- Mr Brown Linen's, Velvet's, & High Performance Fabrics

Options: Nail heads, Buttons, Contrast Welt, COL, COM etc: 10%-20% upcharge

Buttons and Contrast Welt or Nail heads must be specified. Not all options are available on every style of frame, please call for details

Dimensions:

Overall: W32 x D24 x H34

Seat: W19 x D20 x H20.5

Arm: H34

COM: 2.5 yards

**SKU:** BACCH.CH