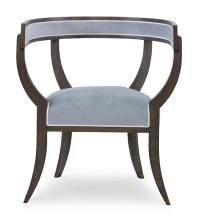

## **BACCHANALIA CHAIR**

Finishes: Grey Mid Ash or Country White Oak

Textile Options: COM -OR- Mr Brown Linen's, Velvet's, & High Performance Fabrics

Options: Nail heads, Buttons, Contrast Welt, COL, COM etc: 10%-20% upcharge

Buttons and Contrast Welt or Nail heads must be specified. Not all options are available on every style of frame, please call for details

Dimensions:

Overall: W32 x D24 x H34

Seat: W19 x D20 x H20.5

Arm: H34

COM: 2.5 yards

**SKU:** BACCH.CH