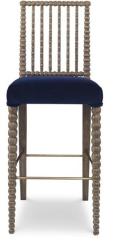

## **BEATRIX BAR STOOL**

Finishes: Rustic Oak or Country White Oak

Textile Options: COM -OR- Mr Brown Linen's, Velvet's, & High Performance Fabrics

Options: Nail heads, Buttons, Contrast Welt, COL, COM etc: 10%-20% upcharge

Buttons and Contrast Welt or Nail heads must be specified. Not all options are available on every style of frame, please call for details

Dimensions:

Overall: W18 x D23 x H45.5

Seat: W18 x D18 x H30

Front Footrest: H11.5

Side Footrest: H13

COM: 1 yard

\*Shown in Lapis Blue Velvet\*

SKU: BEATR.BST

## Stock Quantity

8 9 Beatrix Chair Frame Finish Country White Oak Rustic Oak