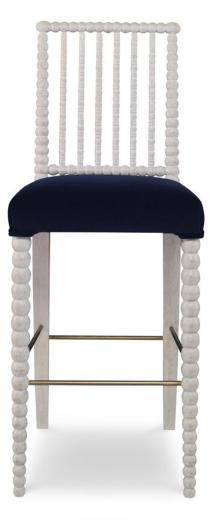

## **BEATRIX BAR STOOL**

Finishes: Rustic Oak or Country White Oak

Textile Options: COM -OR- Mr Brown Linen's, Velvet's, & High Performance Fabrics

Options: Nail heads, Buttons, Contrast Welt, COL, COM etc: 10%-20% upcharge

Buttons and Contrast Welt or Nail heads must be specified. Not all options are available on every style of frame, please call for details

Dimensions:

Overall: W18 x D23 x H45.5

Seat: W18 x D18 x H30

Front Footrest: H11.5

Side Footrest: H13

COM: 1 yard

\*Shown in Lapis Blue Velvet\*

SKU: BEATR.BST

## Stock Quantity

8 9 Beatrix Chair Frame Finish Country White Oak Rustic Oak