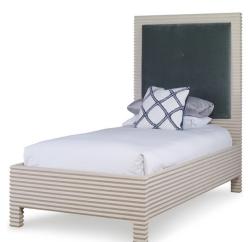

## **BELMONT BED, TWIN**

Finishes: Rustic Grey Pine or White Rustic Pine

Textile Options: COM -OR- Mr Brown Linen's, Velvet's, & High Performance Fabrics

Options: Nail heads, Buttons, Contrast Welt, COL, COM etc: 10%-20% upcharge

## Dimensions:

Overall: W44 x D87 x H67.5

Headboard Frame: W44 x D2.5 x H67.5

Uph. Area: W36 x D2.5 x H36

Frame Interior: W40 x D82 x H9

Uph. Headboard Border: 3.5

Leg: H6

COM: 1.5 yards

\*Shown in Silver Sage Velvet\*

**SKU:** BELMO.BD.UPH.TWN