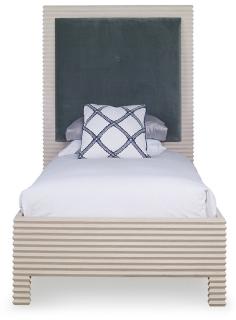

## **BELMONT BED, TWIN**

Finishes: Rustic Grey Pine or White Rustic Pine

Textile Options: COM -OR- Mr Brown Linen's, Velvet's, & High Performance Fabrics

Options: Nail heads, Buttons, Contrast Welt, COL, COM etc: 10%-20% upcharge

## Dimensions:

Overall: W44 x D87 x H67.5

Headboard Frame: W44 x D2.5 x H67.5

Uph. Area: W36 x D2.5 x H36

Frame Interior: W40 x D82 x H9

Uph. Headboard Border: 3.5

Leg: H6

COM: 1.5 yards

\*Shown in Silver Sage Velvet\*

**SKU:** BELMO.BD.UPH.TWN