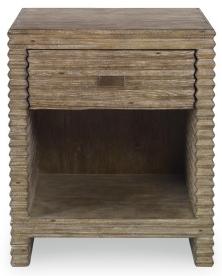

## **BELMONT BEDSIDE**

Complete the Belmont bedroom collection with this distinctive bedside. Carved, corrugated on three sides and hand-distressed to achieve the weathered look unique to each piece. Refined details? Aged Brass hardware and a felt-lined drawer? give this rustic piece a modern edge.

Finishes: Rustic Grey Pine or White Rustic Pine

Dimensions:

Overall: W24 x D18 x H28.5

Floor To Base: 4

Bottom Shelf: W19.25 x D17.25 x H13

Drawer Front: W19.5 x H7

Drawer Int.: W17.5 x D13.25 x H4.75

**SKU:** BELMO.BS