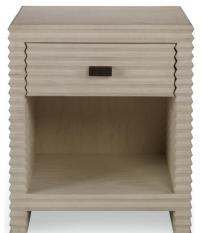

## **BELMONT BEDSIDE**

Complete the Belmont bedroom collection with this distinctive bedside. Carved, corrugated on three sides and hand-distressed to achieve the weathered look unique to each piece. Refined details? Aged Brass hardware and a felt-lined drawer? give this rustic piece a modern edge.

Finishes: Rustic Grey Pine or White Rustic Pine

Dimensions:

Overall: W24 x D18 x H28.5

Floor To Base: 4

Bottom Shelf: W19.25 x D17.25 x H13

Drawer Front: W19.5 x H7

Drawer Int.: W17.5 x D13.25 x H4.75

**SKU:** BELMO.BS