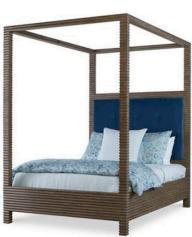

## **BELMONT CANOPY BED, KING**

Finishes: Rustic Grey Pine or White Rustic Pine Textile Options: COM -OR- Mr Brown Linen's, Velvet's, & High
Performance Fabrics Options: Nail heads, Buttons, Contrast Welt, COL, COM etc: 10%-20% upcharge Buttons and
Contrast Welt or Nail heads must be specified. Not all options are available on every style of frame, please call for details Dimensions: King: Overall: W81 x D87.5 x H95 Headboard UPH Area: W73.5 x D2.5 x H36 Opening Above HB: W74 x
H25 Frame Interior: W78 x D82 x H9 Foot Board: H21.5 Side Panel: H12 Floor Clearance: H6 COM: 4 yards \*Shown in Harbour Velvet\*

SKU: BELMO.BD.CNP.KG