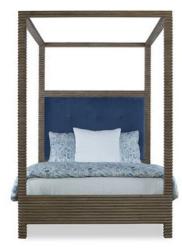

## **BELMONT CANOPY BED, KING**

Finishes: Rustic Grey Pine or White Rustic Pine Textile Options: COM -OR- Mr Brown Linen's, Velvet's, & High
Performance Fabrics Options: Nail heads, Buttons, Contrast Welt, COL, COM etc: 10%-20% upcharge Buttons and
Contrast Welt or Nail heads must be specified. Not all options are available on every style of frame, please call for details Dimensions: King: Overall: W81 x D87.5 x H95 Headboard UPH Area: W73.5 x D2.5 x H36 Opening Above HB: W74 x
H25 Frame Interior: W78 x D82 x H9 Foot Board: H21.5 Side Panel: H12 Floor Clearance: H6 COM: 4 yards \*Shown in Harbour Velvet\*

SKU: BELMO.BD.CNP.KG