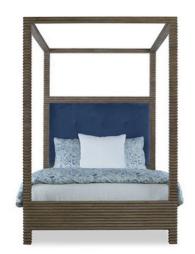

## **BELMONT CANOPY BED, QUEEN**

Queen: \$8085

Finishes: Rustic Grey Pine or White Rustic Pine

Textile Options: COM -OR- Mr Brown Linen's, Velvet's, & High

Performance Fabrics

Options: Nail heads, Buttons, Contrast Welt, COL, COM etc:

Headboard UPH Area: W57.5 x D2.5 x H35.5

Opening Above HB: W57.5 x H25

Frame Interior: W61 x D82 x H9

Foot Board: H21.5

Side Panel: H12

Floor Clearance: H6

COM: 3 yards

\*Shown in Harbour Velvet\*

**SKU:** BELMO.BD.CNP.QN