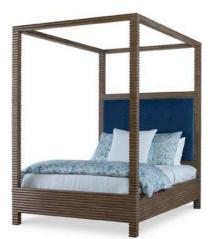

## **BELMONT CANOPY BED, QUEEN**

Queen: \$8085

Finishes: Rustic Grey Pine or White Rustic Pine

Textile Options: COM -OR- Mr Brown Linen's, Velvet's, & High

Performance Fabrics

Options: Nail heads, Buttons, Contrast Welt, COL, COM etc:

Headboard UPH Area: W57.5 x D2.5 x H35.5

Opening Above HB: W57.5 x H25

Frame Interior: W61 x D82 x H9

Foot Board: H21.5

Side Panel: H12

Floor Clearance: H6

COM: 3 yards

\*Shown in Harbour Velvet\*

**SKU:** BELMO.BD.CNP.QN