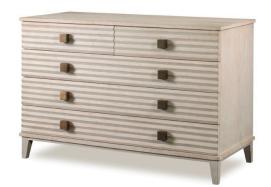

## **BELMONT CHEST**

My new chest of drawers is a great new addition to my Belmont Collection. With profiled drawer fronts and solid brass contemporary handles, the Rustic Grey Pine chest comes with Currant Faux Suede lined drawers and the White Rustic Pine chest comes with Mandarin Orange Velvet lined drawers.

Each piece is finished by hand by artisans and is unique.

Finishes: Rustic Grey Pine with Currant Faux Suede lined drawers or White Rustic Pine with Mandarin Orange Velvet lined drawers

**Dimensions:** 

Overall: W48 x D21 x H32

Top Drawer Exterior: W23.5 x H6

Interior: W20-3/4 x D15 x H3.5

Middle Drawer Exterior: W47 x H6

Interior: W44 x D15 x H4

Bottom Drawer Exterior: W47 x H6

Interior: W44 x D15 x H4.5

Handle: W1.75 x D1.75 x H1.75

**SKU: BELMO.CH** 