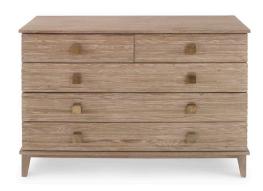

## **BELMONT CHEST**

My new chest of drawers is a great new addition to my Belmont Collection. With profiled drawer fronts and solid brass contemporary handles, the Rustic Grey Pine chest comes with Currant Faux Suede lined drawers and the White Rustic Pine chest comes with Mandarin Orange Velvet lined drawers.

Each piece is finished by hand by artisans and is unique.

Finishes: Rustic Grey Pine with Currant Faux Suede lined drawers or White Rustic Pine with Mandarin Orange Velvet lined drawers

**Dimensions:** 

Overall: W48 x D21 x H32

Top Drawer Exterior: W23.5 x H6

Interior: W20-3/4 x D15 x H3.5

Middle Drawer Exterior: W47 x H6

Interior: W44 x D15 x H4

Bottom Drawer Exterior: W47 x H6

Interior: W44 x D15 x H4.5

Handle: W1.75 x D1.75 x H1.75

**SKU: BELMO.CH** 