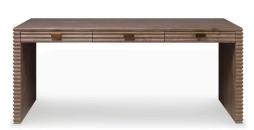

### **BELMONT DESK, LARGE**

A beautiful, well-wrought desk to inspire creativity and work flow. The simple Parsons-inspired shape is profiled with corrugated zigzag carvings, a signature of the Belmont Collection. Lovely and textural. Thoughtful storage space in three drawers with understated pulls.

Finishes: White Rustic Pine or Rustic Grey Pine

Dimensions:

Overall: W72 x D34 x H30.5 Chair Clearance: W67 x D34 x H25.75 3 Drawers Exterior: W22.5 x H3.5 Interior: W20 x D14.5 x H2.5

SKU: BELMO.DS.LRG