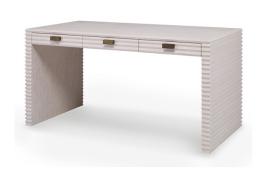

A beautiful, well-wrought desk to inspire creativity and work flow. The simple Parsons-inspired shape is profiled with corrugated zigzag carvings, a signature of the Belmont Collection. Lovely and textural. Thoughtful storage space in three drawers with understated pulls.

Finishes: White Rustic Pine or Rustic Pine

Dimensions:

Overall: W59 x D30 x H30.5

Chair Clearance: W54 x D30 x H25.75

3 Drawers Exterior: W18 x H3.5

Interior: W16 x D14.5 x H2.5

**SKU:** BELMO.DS.SML