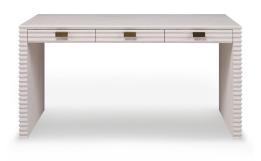

A beautiful, well-wrought desk to inspire creativity and work flow. The simple Parsons-inspired shape is profiled with corrugated zigzag carvings, a signature of the Belmont Collection. Lovely and textural. Thoughtful storage space in three drawers with understated pulls.

Finishes: White Rustic Pine or Rustic Pine

Dimensions:

Overall: W59 x D30 x H30.5

Chair Clearance: W54 x D30 x H25.75

3 Drawers Exterior: W18 x H3.5

Interior: W16 x D14.5 x H2.5

**SKU:** BELMO.DS.SML