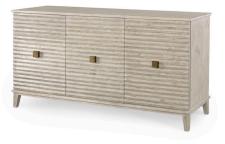

## **BELMONT LOW CABINET**

This rustic style moderne 3 door cabinet has hand-crafted profile doors and a matching cabinet. Contemporary handforged solid aged brass handles and two adjustable shelves. Each piece is individual and unique and bridges the gap between Old World and Contemporary.

Finishes: Rustic Grey Pine or White Rustic Pine

Dimensions:

Overall: W59 x D20.75 x H31.5

Interior Right: W18 x D18.5 x H24.5

Right Shelves: W18 x D17 - 2 Adjustable

Interior Left: W37.25 x D18.5 x H24.5

Left Shelves: W37.25 x D17 - 2 Adjustable

Floor Clearance: H4.75 - CLOSED Back

Door Handle: W1.75 x D1 x H1.75 **SKU:** BELMOCBL

## VARIATIONS

| Stock Status                    | Stock Quantity | Finishes          |
|---------------------------------|----------------|-------------------|
| Please call for availability    | 0              | Rustic Grey Pine  |
| 7 in stock (can be backordered) | 7              | White Rustic Pine |