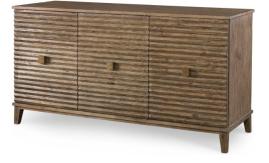

## **BELMONT LOW CABINET**

This rustic style moderne 3 door cabinet has hand-crafted profile doors and a matching cabinet. Contemporary handforged solid aged brass handles and two adjustable shelves. Each piece is individual and unique and bridges the gap between Old World and Contemporary.

Finishes: Rustic Grey Pine or White Rustic Pine

Dimensions:

Overall: W59 x D20.75 x H31.5

Interior Right: W18 x D18.5 x H24.5

Right Shelves: W18 x D17 - 2 Adjustable

Interior Left: W37.25 x D18.5 x H24.5

Left Shelves: W37.25 x D17 - 2 Adjustable

Floor Clearance: H4.75 - CLOSED Back

Door Handle: W1.75 x D1 x H1.75 **SKU:** BELMOCBL

## VARIATIONS

| Stock Status                    | Stock Quantity | Finishes          |
|---------------------------------|----------------|-------------------|
| Please call for availability    | 0              | Rustic Grey Pine  |
| 7 in stock (can be backordered) | 7              | White Rustic Pine |