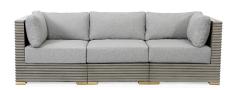

## **BELMONT SECTIONAL SOFA, CORNER**

Finishes: Portland or Slate Concrete with Finished Aged Brass Feet

Textile Options: COM -OR- Mr Brown Linen's, Velvet's, & High Performance Fabrics

Options: Nail heads, Buttons, Contrast Welt, COL, COM etc: 10%-20% upcharge

Buttons and Contrast Welt or Nail heads must be specified. Not all options are available on every style of frame, please call for details

Corner:

Overall: W32 x D32 x H29

Seat No Cushion: W27 x D27 x H10

With Cushion: W20 x D19 x H17

COM: 4 yards

Middle Section:

Overall: W28 x D32 x H29

Seat No Cushion: W28 x D28 x H17

With Cushion: W28 x D19 x H17

COM: 3 yards

\*Shown in Standard Pebble Linen or upgrade to COM\*

SKU: BELMO.SO.CRN.PLD.P026