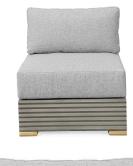

## **BELMONT SECTIONAL SOFA, MIDDLE**

Finishes: Portland or Slate Concrete with Finished Aged Brass Feet

\*INDOOR OR COVERED PATIO ONLY

Textile Options: COM -OR- Mr Brown Linen's, Velvet's, & High Performance Fabrics

Dimensions:

Middle Section:

Overall: W28 x D32 x H29

Seat No Cushion: W28 x D28 x H17

With Cushion: W28 x D19 x H17

COM: 3 yards

\*Shown in Standard Pebble Linen or upgrade to COM\*

Options: Nail heads, Buttons, Contrast Welt, COL, COM etc: 10%-20% upcharge