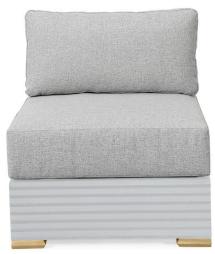

## **BELMONT SECTIONAL SOFA, MIDDLE**

Finishes: Portland or Slate Concrete with Finished Aged Brass Feet

\*INDOOR OR COVERED PATIO ONLY

Textile Options: COM -OR- Mr Brown Linen's, Velvet's, & High Performance Fabrics

Dimensions:

Middle Section:

Overall: W28 x D32 x H29

Seat No Cushion: W28 x D28 x H17

With Cushion: W28 x D19 x H17

COM: 3 yards

\*Shown in Standard Pebble Linen or upgrade to COM\*

Options: Nail heads, Buttons, Contrast Welt, COL, COM etc: 10%-20% upcharge