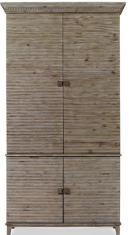

## **BELMONT TALL CABINET**

This rustic style moderne four-door tall cabinet has handcrafted profile doors and a matching cabinet. Contemporary hand-forged solid aged brass handles and adjustable shelves. Each piece is individual and unique, and bridges the gap between Old World and Contemporary.

Finishes: Rustic Grey Pine or White Rustic Pine

Dimensions:

Overall: W50 x D18 x H93.5

Interior Top: W44 x D14.25 x H55.25

Interior Base: W44 x D14.25 x H26.75

Shelves: W43.75 x D13.5 - 4 Shelves

Floor Clearance: H4.75

Door Handle: W1.75 x D1 x H1.75

SKU: BELMOCBT