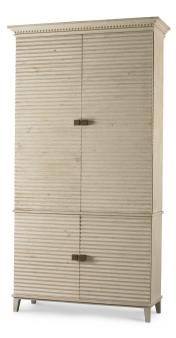

## **BELMONT TALL CABINET**

This rustic style moderne four-door tall cabinet has handcrafted profile doors and a matching cabinet. Contemporary hand-forged solid aged brass handles and adjustable shelves. Each piece is individual and unique, and bridges the gap between Old World and Contemporary.

Finishes: Rustic Grey Pine or White Rustic Pine

Dimensions:

Overall: W50 x D18 x H93.5

Interior Top: W44 x D14.25 x H55.25

Interior Base: W44 x D14.25 x H26.75

Shelves: W43.75 x D13.5 - 4 Shelves

Floor Clearance: H4.75

Door Handle: W1.75 x D1 x H1.75

SKU: BELMOCBT