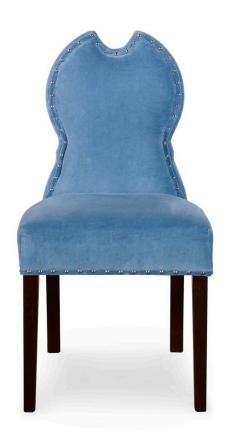

## **BIRGIT CHAIR WITH KEY HOLE**

An individual side chair with a striking shape. Comfortable, unique and great value. Solid oak semi tapered legs finished in Warm Espresso.

Finishes: Warm Espresso

Textile Options: COM -OR- Mr Brown Linen's, Velvet's, & High

Performance Fabrics

Options: Nail heads, Buttons, Contrast Welt, COL etc: 10%-20% upcharge

Buttons and Contrast Welt or Nail heads must be specified. Not all options are available on every style of frame, please call for details

Dimensions:

Overall: W20 x D23 x H38

Seat: W20 x D18 x H20

COM: 3 yards

\*Shown in Celbes Velvet\*

**SKU:** BIRGI.CH.WEO.FRAME