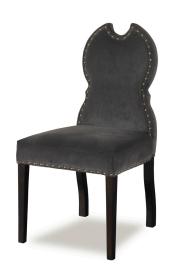

## **BIRGIT CHAIR WITH KEY HOLE**

An individual side chair with a striking shape. Comfortable, unique and great value. Solid oak semi tapered legs finished in Warm Espresso.

Finishes: Warm Espresso

Textile Options: COM -OR- Mr Brown Linen's, Velvet's, & High

Performance Fabrics

Options: Nail heads, Buttons, Contrast Welt, COL etc: 10%-20% upcharge

Buttons and Contrast Welt or Nail heads must be specified. Not all options are available on every style of frame, please call for details

Dimensions:

Overall: W20 x D23 x H38

Seat: W20 x D18 x H20

COM: 3 yards

\*Shown in Celbes Velvet\*

**SKU:** BIRGI.CH.WEO.FRAME