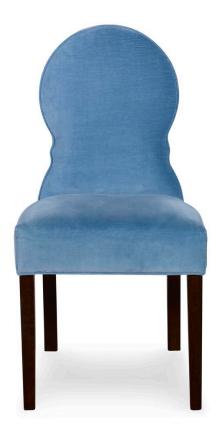

## **BIRGIT CHAIR WITHOUT KEY HOLE**

An individual side chair with a striking shape. Comfortable, unique and great value. Solid oak semi tapered legs finished in Warm Espresso.

Finishes: Warm Espresso

Textile Options: COM -OR- Mr Brown Linen's, Velvet's, & High Performance Fabrics

Dimensions:

Overall: W20 x D23 x H38

Seat: W20 x D18 x H20

COM: 3 yards

\*Shown in Celbes Velvet\*

**SKU:** BIRGI.CH.WOKH.WEO.FRAME