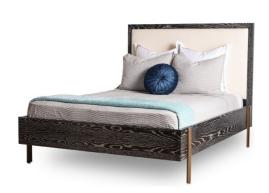

Simple yet sophisticated in style the Cambridge bed allows for you to keep the simplicity of a standard bed frame. There are endless options of upholstery to fit your desires.

Dimensions: Overall: 65W x 83.5D x 55.25H

Frame Finish Options: Black Limed Ash or Santorini White

Fabric Options: Mr. Brown Linen, Velvet or COM COM Requirements 2 yards (if there is no repeat)

**SKU:** CAMBR.BD.QN