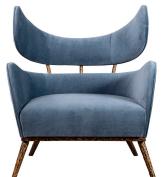

## **DELILAH CHAIR**

Frame Finish: Aged Bronze or Dirty Silver Frame

Fabric Finish: choice between COM, Mr. Brown Linen or Velvet

Dimensions: Overall: 30"W x 27"D x 38"H

COM: 7 yards required

Options: Nail heads, Buttons, Contrast Welt, COL etc: 10%-20% upcharge