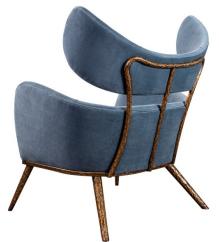

## **DELILAH CHAIR**

Frame Finish: Aged Bronze or Dirty Silver Frame

Fabric Finish: choice between COM, Mr. Brown Linen or Velvet

Dimensions: Overall: 30"W x 27"D x 38"H

COM: 7 yards required

Options: Nail heads, Buttons, Contrast Welt, COL etc: 10%-20% upcharge