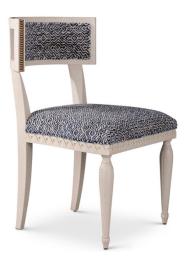

## **DELPHI CHAIR**

A classic adaptation on the Klismos chair with a straight turned front leg beneath an intricately carved seat. Each piece is finished by hand by artisans and is unique.

Finishes: Ironstone with Antiqued Gilt Carved Details or Surf Washed Ash

Textile Options: COM -OR- Mr Brown Linen's, Velvet's, & High Performance Fabrics

Options: Nail heads, Buttons, Contrast Welt, COL, COM etc: 10%-20% upcharge

Buttons and Contrast Welt or Nail heads must be specified. Not all options are available on every style of frame, please call for details

**Dimensions:** 

Overall: W23 x D23.5 x H34.5

Seat: W22 x D20 x H20

COM: 3 yards

SKU: N/A