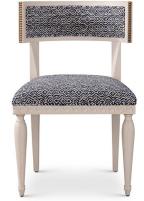

## **DELPHI CHAIR**

A classic adaptation on the Klismos chair with a straight turned front leg beneath an intricately carved seat. Each piece is finished by hand by artisans and is unique.

Finishes: Ironstone with Antiqued Gilt Carved Details or Surf Washed Ash

Textile Options: COM -OR- Mr Brown Linen's, Velvet's, & High Performance Fabrics

Options: Nail heads, Buttons, Contrast Welt, COL, COM etc: 10%-20% upcharge

Buttons and Contrast Welt or Nail heads must be specified. Not all options are available on every style of frame, please call for details

**Dimensions:** 

Overall: W23 x D23.5 x H34.5

Seat: W22 x D20 x H20

COM: 3 yards

SKU: N/A