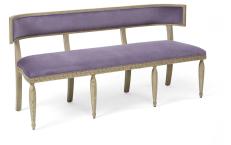

## **DELPHI SOFA**

Finish Options: Surfwashed Ash or Ironstone

Upholstery Options: Mr. Brown Linen, Mr. Brown Velvet or Customer's Own Material

COM Required: 5 yards

Dimensions:

Overall: 73"W x 24"D x 34" H

Seat Height: 17"

Options: Nail heads, Buttons, Contrast Welt, COL, COM etc: 10%-20% upcharge

Buttons and Contrast Welt or Nail heads must be specified. Not all options are available on every style of frame, please call for details

SKU: DELPH.SO