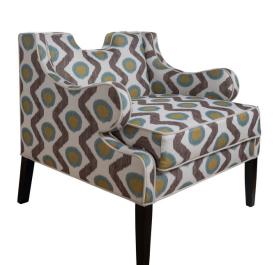

## **DRAPER CHAIR**

Finishes: Warm Espresso

Textile Options: COM -OR- Mr Brown Linen's, Velvet's, & High Performance Fabrics

\*Mr. Brown does not advise using Mohair on this item.

Options: Nail heads, Buttons, Contrast Welt, COL, COM etc: 10%-20% upcharge

Buttons and Contrast Welt or Nail heads must be specified. Not all options are available on every style of frame, please call for details

Dimensions:

Overall: W33" x D33" x H33"

Seat: W28" x D25" x H20"

Arm Height: 26"

Leg: H10

COM: 8 yards

SKU: N/A

**VARIATIONS** 

Stock Status

Please call for availability

**Stock Quantity** 

0

**Draper Frame Finishes** 

Warm Espresso Frame