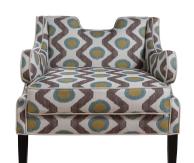

## **DRAPER CHAIR**

Finishes: Warm Espresso

Textile Options: COM -OR- Mr Brown Linen's, Velvet's, & High Performance Fabrics

\*Mr. Brown does not advise using Mohair on this item.

Options: Nail heads, Buttons, Contrast Welt, COL, COM etc: 10%-20% upcharge

Buttons and Contrast Welt or Nail heads must be specified. Not all options are available on every style of frame, please call for details

Dimensions:

Overall: W33" x D33" x H33"

Seat: W28" x D25" x H20"

Arm Height: 26"

Leg: H10

COM: 8 yards

SKU: N/A

**VARIATIONS** 

Stock Status

Please call for availability

**Stock Quantity** 

0

**Draper Frame Finishes** 

Warm Espresso Frame