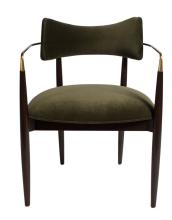

## **DURRANT ARM CHAIR**

Durrant is both chair and sculpture. A sleek wood frame and unusual thin metal arm rests support a perfectly pitched chair back and seat. The crisp modern look makes no compromise to comfort. Ideal around a dining room table or throughout the home.

Finishes: Dark Walnut, Ironstone, Washed Quarter Oak or Smooth White Oak

Textile Options: COM -OR- Mr Brown Linen's, Velvet's, & High Performance Fabrics

Options: Nail heads, Buttons, Contrast Welt, COL, COM etc: 10%-20% upcharge

Buttons and Contrast Welt or Nail heads must be specified. Not all options are available on every style of frame, please call for details

Dimensions:

Overall: W23 x D23 x H32

Back Railing: W18.5 x H8

Seat: W23 x D21 x H19

Arm: H27

COM: 2 yards

SKU: DURR.CH