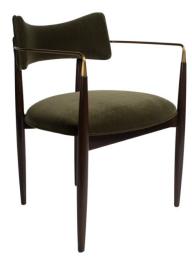

## **DURRANT ARM CHAIR**

Durrant is both chair and sculpture. A sleek wood frame and unusual thin metal arm rests support a perfectly pitched chair back and seat. The crisp modern look makes no compromise to comfort. Ideal around a dining room table or throughout the home.

Finishes: Dark Walnut, Ironstone, Washed Quarter Oak or Smooth White Oak

Textile Options: COM -OR- Mr Brown Linen's, Velvet's, & High Performance Fabrics

Options: Nail heads, Buttons, Contrast Welt, COL, COM etc: 10%-20% upcharge

Buttons and Contrast Welt or Nail heads must be specified. Not all options are available on every style of frame, please call for details

Dimensions:

Overall: W23 x D23 x H32

Back Railing: W18.5 x H8

Seat: W23 x D21 x H19

Arm: H27

COM: 2 yards

SKU: DURR.CH