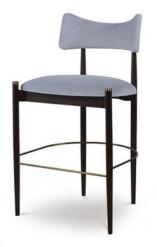

## DURRANT ARMLESS BAR STOOL

Finishes: Smooth White Oak or Dark Walnut with Stationary Seat or Swivel Seat

Textile Options: COM -OR- Mr Brown Linen's, Velvet's, & High **Performance Fabrics** 

Options: Nail heads, Buttons, Contrast Welt, COL, COM etc: 10%-20% upcharge

Buttons and Contrast Welt or Nail heads must be specified. Not all options are available on every style of frame, please call for details

**Dimensions:** 

Overall: W23 x D23 x H42

Back Railing: W18.5 x H8

Seat: W22 x D22 x H30

Front Footrest: H11

Side Footrest: H11

COM: 2 yards

**SKU:** DURR.BSTL.ARML