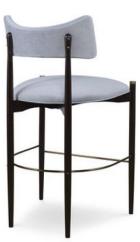

## DURRANT ARMLESS BAR STOOL

Finishes: Smooth White Oak or Dark Walnut with Stationary Seat or Swivel Seat

Textile Options: COM -OR- Mr Brown Linen's, Velvet's, & High **Performance Fabrics** 

Options: Nail heads, Buttons, Contrast Welt, COL, COM etc: 10%-20% upcharge

Buttons and Contrast Welt or Nail heads must be specified. Not all options are available on every style of frame, please call for details

**Dimensions:** 

Overall: W23 x D23 x H42

Back Railing: W18.5 x H8

Seat: W22 x D22 x H30

Front Footrest: H11

Side Footrest: H11

COM: 2 yards

**SKU:** DURR.BSTL.ARML