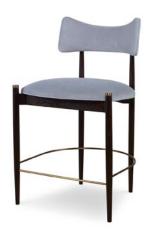

Finishes: Dark Walnut with Stationary Seat

Textile Options: COM -OR- Mr Brown Linen's, Velvet's, & High Performance Fabrics

Options: Nail heads, Buttons, Contrast Welt, COL, COM etc: 10%-20% upcharge

Buttons and Contrast Welt or Nail heads must be specified. Not all options are available on every style of frame, please call for details

Overall: W23 x D23 x H39

Back Railing: W18.5 x H8

Seat: W22 x D22 x H26

Front Footrest: H8.75

Side Footrest: H8.25

COM: 2 yards

**SKU:** DURR.CHST.ARML