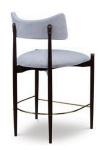

Finishes: Dark Walnut with Stationary Seat

Textile Options: COM -OR- Mr Brown Linen's, Velvet's, & High Performance Fabrics

Options: Nail heads, Buttons, Contrast Welt, COL, COM etc: 10%-20% upcharge

Buttons and Contrast Welt or Nail heads must be specified. Not all options are available on every style of frame, please call for details

Overall: W23 x D23 x H39

Back Railing: W18.5 x H8

Seat: W22 x D22 x H26

Front Footrest: H8.75

Side Footrest: H8.25

COM: 2 yards

**SKU:** DURR.CHST.ARML