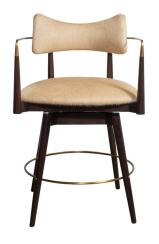

## **DURRANT COUNTER STOOL**

Finishes: Smooth White Oak or Dark Walnut with Swivel

Textile Options: COM -OR- Mr Brown Linen's, Velvet's, & High Performance Fabrics

Options: Nail heads, Buttons, Contrast Welt, COL, COM etc: 10%-20% upcharge

Buttons and Contrast Welt or Nail heads must be specified. Not all options are available on every style of frame, please call for details

Dimensions:

Overall: W23 x D23 x H39

Back Railing: W18.5 x H8

Seat: W22 x D22 x H26

Arm: H34.5

Front Footrest: H8.75

Side Footrest: H8.25

COM: 2 yards

\*Stocked as a 360 swivel base. Options for alternate swivels are available upon request.

SKU: DURR.CHST