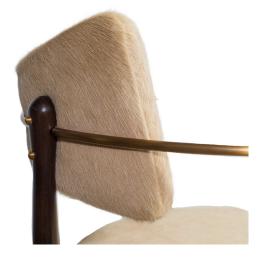

## **DURRANT COUNTER STOOL**

Finishes: Smooth White Oak or Dark Walnut with Swivel

Textile Options: COM -OR- Mr Brown Linen's, Velvet's, & High Performance Fabrics

Options: Nail heads, Buttons, Contrast Welt, COL, COM etc: 10%-20% upcharge

Buttons and Contrast Welt or Nail heads must be specified. Not all options are available on every style of frame, please call for details

Dimensions:

Overall: W23 x D23 x H39

Back Railing: W18.5 x H8

Seat: W22 x D22 x H26

Arm: H34.5

Front Footrest: H8.75

Side Footrest: H8.25

COM: 2 yards

\*Stocked as a 360 swivel base. Options for alternate swivels are available upon request.

SKU: DURR.CHST