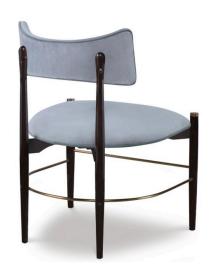

Finishes: Dark Walnut, Ironstone, Washed Quarter Oak or Smooth White Oak

Textile Options: COM -OR- Mr Brown Linen's, Velvet's, & High Performance Fabrics

Options: Nail heads, Buttons, Contrast Welt, COL, COM etc: 10%-20% upcharge

Buttons and Contrast Welt or Nail heads must be specified. Not all options are available on every style of frame, please call for details

Overall: W23 x D23 x H32

Back Railing: W18.5 x H8

Seat: W23 x D21 x H19

COM: 2 yards

**SKU:** DURR.SC