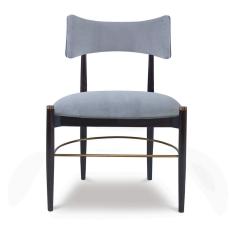

Finishes: Dark Walnut, Ironstone, Washed Quarter Oak or Smooth White Oak

Textile Options: COM -OR- Mr Brown Linen's, Velvet's, & High Performance Fabrics

Options: Nail heads, Buttons, Contrast Welt, COL, COM etc: 10%-20% upcharge

Buttons and Contrast Welt or Nail heads must be specified. Not all options are available on every style of frame, please call for details

Overall: W23 x D23 x H32

Back Railing: W18.5 x H8

Seat: W23 x D21 x H19

COM: 2 yards

**SKU:** DURR.SC