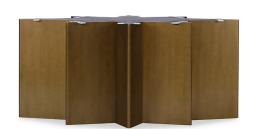

## **EQUINOX DINING TABLE BASE ONLY**

Finishes: Base: Finished Aged Brass or Smooth White Oak

Tops: Multiple finishes available. Call for details. Dimensions: Base Overall: W58.5  $\times$  D26.5  $\times$  H28.5 Overall with Top: H30 Table Top Size Options: 8'  $\times$  4' Racetrack Oval, 8'  $\times$  4' Rounded Rectangle

**Dining Table Program Details** 

**SKU:** EQUIN.DT.BASE