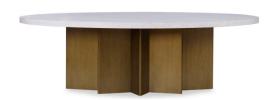

## **EQUINOX DINING TABLE BASE ONLY**

Finishes: Base: Finished Aged Brass or Smooth White Oak

Tops: Multiple finishes available. Call for details. Dimensions: Base Overall: W58.5  $\times$  D26.5  $\times$  H28.5 Overall with Top: H30 Table Top Size Options: 8'  $\times$  4' Racetrack Oval, 8'  $\times$  4' Rounded Rectangle

**Dining Table Program Details** 

**SKU:** EQUIN.DT.BASE