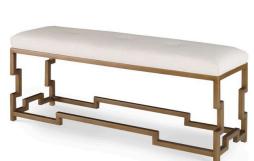

## **FONTANA BENCH**

The signature notched frame of the Fontana collection is loosely based on a Greek key pattern our design team admired in their travels. The bench is perfect at the foot of the bed, and as extra (and elegant) seating in any floor plan.

Finishes: Aged Brass or Dolomite Silver

Options: Nail heads, Buttons, Contrast Welt, COL, COM etc: 10%-20% upcharge

Buttons and Contrast Welt or Nail heads must be specified. Not all options are available on every style of frame, please call for details

Dimensions:

Overall: W48 x D14 x H18

COM: 2 yards

\*Images 1 & 2 shown in Snow Velvet\*

\*Images 3, 4 & 5 shown in Dark Grey Velvet\*

**SKU:** FONTA.BN

| Stock Status                    | <b>Stock Quantity</b> | Fontana Bookshelf Frame   |
|---------------------------------|-----------------------|---------------------------|
| 1 in stock (can be backordered) | 1                     | Dolomite Silver Frame     |
| Please call for availability    | 0                     | Finished Aged Brass Frame |