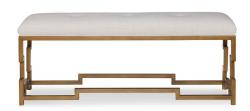

## **FONTANA BENCH**

The signature notched frame of the Fontana collection is loosely based on a Greek key pattern our design team admired in their travels. The bench is perfect at the foot of the bed, and as extra (and elegant) seating in any floor plan.

Finishes: Aged Brass or Dolomite Silver

Options: Nail heads, Buttons, Contrast Welt, COL, COM etc: 10%-20% upcharge

Buttons and Contrast Welt or Nail heads must be specified. Not all options are available on every style of frame, please call for details

Dimensions:

Overall: W48 x D14 x H18

COM: 2 yards

\*Images 1 & 2 shown in Snow Velvet\*

\*Images 3, 4 & 5 shown in Dark Grey Velvet\*

**SKU:** FONTA.BN

| Stock Status                    | <b>Stock Quantity</b> | Fontana Bookshelf Frame   |
|---------------------------------|-----------------------|---------------------------|
| 1 in stock (can be backordered) | 1                     | Dolomite Silver Frame     |
| Please call for availability    | 0                     | Finished Aged Brass Frame |