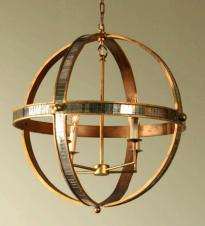

## **GALAXY CHANDELIER**

A modern update of a classical French orbital lantern with three circular bands with inset details, four candles, a six-foot chain and matching ceiling rose all in Antiqued Brass. Each piece is finished by hand by artisans and every piece is unique.

Finishes: Antiqued Brass Frame with option Ivory Bone or Antiqued Mirror

Dimensions: Overall: Diameter 26 x H27

6' chain and wiring is standard but additional chain and wiring can be specified and purchased

Bulb Specifications: 4 - Candelabra Base Bulb Recommended 40 watt - Max 60 watt

SKU: GALAX.CHD