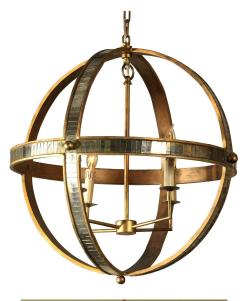

## **GALAXY CHANDELIER**

A modern update of a classical French orbital lantern with three circular bands with inset details, four candles, a six-foot chain and matching ceiling rose all in Antiqued Brass. Each piece is finished by hand by artisans and every piece is unique.

Finishes: Antiqued Brass Frame with option Ivory Bone or Antiqued Mirror

Dimensions: Overall: Diameter 26 x H27

6' chain and wiring is standard but additional chain and wiring can be specified and purchased

Bulb Specifications: 4 - Candelabra Base Bulb Recommended 40 watt - Max 60 watt

SKU: GALAX.CHD