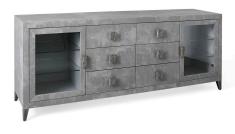

## **GRAMERCY LOW CABINET**

Gramercy Low Cabinet is a lit buffet cabinet with three lighting options on both the right and left side.

Finishes offered: Grey or Brown Faux Vellum

Dimensions:

Overall: 84W x 20D x 32H

Left/Right Doors: 20W x 20D x 24H both with 2 adjustable

shelves

Drawers: 20W x 15.5D x 5.5H

**SKU:** GRAME.CBL