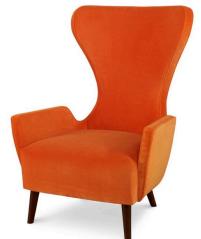

## **GRANTA CHAIR**

A modern classic armchair with exaggerated curves and period style legs and arms. Each piece is finished by hand by artisans and is unique.

Finishes: Mid Century Brown

Textile Options: COM -OR- Mr Brown Linen's, Velvet's, & High Performance Fabrics

Dimensions:

Overall: W30 x D34 x H44

Seat: W24 x D24 x H17

Arm: H22

COM: 5 yards

\*Images 1, 2 & 3 shown in Marmalade Velvet\*

\*Images 4, 5, 6, 7, 8 & 11 shown in Custom COM\*

\*Image 9 shown in Cannon Grey Velvet\*