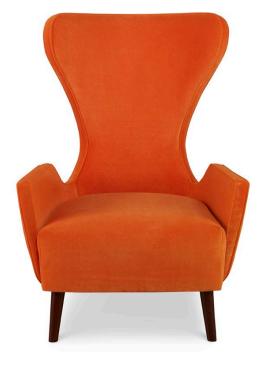

## **GRANTA CHAIR**

A modern classic armchair with exaggerated curves and period style legs and arms. Each piece is finished by hand by artisans and is unique.

Finishes: Mid Century Brown

Textile Options: COM -OR- Mr Brown Linen's, Velvet's, & High Performance Fabrics

Dimensions:

Overall: W30 x D34 x H44

Seat: W24 x D24 x H17

Arm: H22

COM: 5 yards

\*Images 1, 2 & 3 shown in Marmalade Velvet\*

\*Images 4, 5, 6, 7, 8 & 11 shown in Custom COM\*

\*Image 9 shown in Cannon Grey Velvet\*