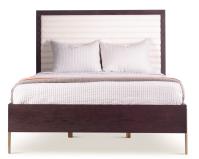

Finish Options: London Grey Fog or Warm Dark Oak

Fabric Options: Mr. Brown London Linen or Velvet or Customer's Own Material

COM requirements: 5 yards

Overall: W80.75 X D83.75 x H55.75

Headboard Frame: W80.75 x D1.75 x H47.25

Upholstery Area: W74.5 x H32.5

Leg: H8"

Options: Nail heads, Buttons, Contrast Welt, COL, COM etc: 10%-20% upcharge

Buttons and Contrast Welt or Nail heads must be specified. Not all options are available on every style of frame, please call for details

SKU: HARTL.BD.KG