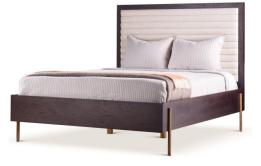

Finish Options: London Grey Fog or Warm Dark Oak

Fabric Options: Mr. Brown London Linen or Velvet or Customer's Own Material

COM requirements: 5 yards

Overall: W80.75 X D83.75 x H55.75

Headboard Frame: W80.75 x D1.75 x H47.25

Upholstery Area: W74.5 x H32.5

Leg: H8"

Options: Nail heads, Buttons, Contrast Welt, COL, COM etc: 10%-20% upcharge

Buttons and Contrast Welt or Nail heads must be specified. Not all options are available on every style of frame, please call for details

SKU: HARTL.BD.KG