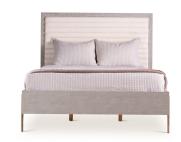

## **HARTLEY BED, QUEEN**

Finish Options: London Grey Fog or Warm Dark Oak

Fabric Options: Mr. Brown London Linen or Velvet or Customer's Own Material

COM requirements: 4 yards

Overall: W63 1/4 X D83 3/4 x H55 3/4

Headboard Frame: W63 1/4 x D1 3/4 x H47 1/4

Upholstery Area: W58 1/2 x H32 1/2

Leg: H8"

Options: Nail heads, Buttons, Contrast Welt, COL, COM etc:

10%-20% upcharge

Buttons and Contrast Welt or Nail heads must be specified. Not all options are available on every style of frame, please call for details

**SKU:** HARTL.BD.QN