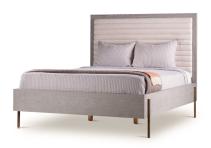

## **HARTLEY BED, QUEEN**

Finish Options: London Grey Fog or Warm Dark Oak

Fabric Options: Mr. Brown London Linen or Velvet or Customer's Own Material

COM requirements: 4 yards

Overall: W63 1/4 X D83 3/4 x H55 3/4

Headboard Frame: W63 1/4 x D1 3/4 x H47 1/4

Upholstery Area: W58 1/2 x H32 1/2

Leg: H8"

Options: Nail heads, Buttons, Contrast Welt, COL, COM etc:

10%-20% upcharge

Buttons and Contrast Welt or Nail heads must be specified. Not all options are available on every style of frame, please call for details

**SKU:** HARTL.BD.QN