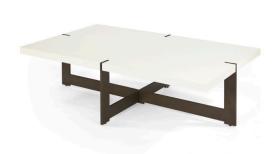

## **JACKSON COFFEE TABLE**

The Jackson coffee table appears to be very simple, but it is a feat of engineering to seamlessly intersect the angular steel frame with Santorini or Stratus Grey top. Minimal and sophisticated, this table is a workhouse of function and looks great indoors or on covered patios.