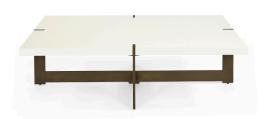

## **JACKSON COFFEE TABLE**

The Jackson coffee table appears to be very simple, but it is a feat of engineering to seamlessly intersect the angular steel frame with Santorini or Stratus Grey top. Minimal and sophisticated, this table is a workhouse of function and looks great indoors or on covered patios.