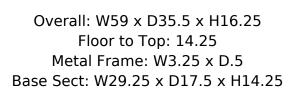

Finishes: Stratus Grey Top or Santorini White Top with Dirty Steel Base Dimensions:

**SKU:** WON.JACKS.CFS.BLS