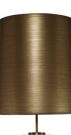

## JULIUS TABLE LAMP

Each piece is finished by hand by artisans and is unique.

Finishes: White Smooth Gesso with Finished Aged Brass or Finished Aged Brass with Lucite Base

Dimensions:

Overall: H40.5 Base: W7 x D7 x H28.5

Shade Dimensions:

Top: Diameter 18

Bottom: Diameter 20 x H14

Brass Spider, Harp & Finial

Gold Shades in images are custom ordered and not a Mr. Brown item.

**Bulb Specifications:** 

1 - 3-Way Edison Base Bulb

3-Way Sockets

50/100/150 Watt

SKU: JULIUS.TL