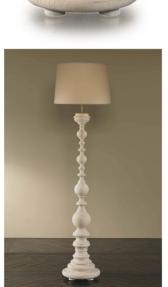

## **MADRID FLOOR LAMP**

A solid-wood formed lamp that is lathe turned and based on a 19th century Spanish pricket.

Each piece is finished by hand by artisans and is unique.

Finishes: Rustic Grey Pine or White Rustic Pine

Dimensions:

Overall: H74

Base: Diameter 14 x H62

**Bulb Specifications:** 

1 - 3-Way Edison Base Bulb

3-Way Sockets

50/100/150 Watt

Shade Dimensions:

Top: 18" Height of Shade: 14" Base of Shade 20"

**SKU:** MADRI.FL