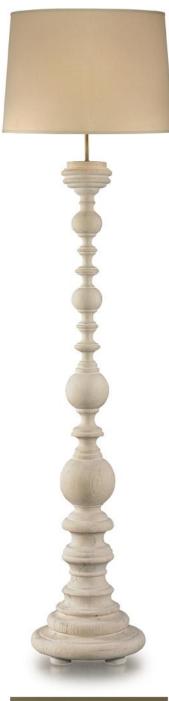

## **MADRID FLOOR LAMP**

A solid-wood formed lamp that is lathe turned and based on a 19th century Spanish pricket.

Each piece is finished by hand by artisans and is unique.

Finishes: Rustic Grey Pine or White Rustic Pine

Dimensions:

Overall: H74

Base: Diameter 14 x H62

**Bulb Specifications:** 

1 - 3-Way Edison Base Bulb

3-Way Sockets

50/100/150 Watt

Shade Dimensions:

Top: 18" Height of Shade: 14" Base of Shade 20"

**SKU:** MADRI.FL