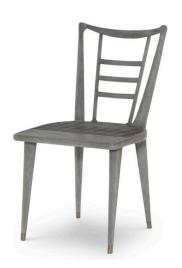

## **MAHLER SIDE CHAIR**

The Mahler Chair is pure 1950?s retro in spirit, but it doesn't let the period aesthetic get in the way of functionality or practicality.

Finishes: European Mid Oak with Aged Brass Ferrules

Dimensions:

Overall: W19 x D22.5 x H35

Seat: W19 x D18 x H18

Loose Cushion: 1 yard

Note: Cushion is optional with Upcharge

**SKU:** MAHLE.SC.EMO