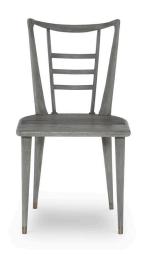

## **MAHLER SIDE CHAIR**

The Mahler Chair is pure 1950?s retro in spirit, but it doesn't let the period aesthetic get in the way of functionality or practicality.

Finishes: European Mid Oak with Aged Brass Ferrules

Dimensions:

Overall: W19 x D22.5 x H35

Seat: W19 x D18 x H18

Loose Cushion: 1 yard

Note: Cushion is optional with Upcharge

**SKU:** MAHLE.SC.EMO