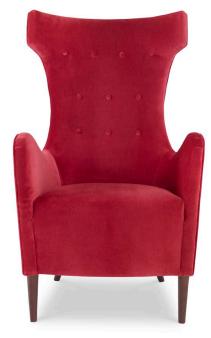

## **MALMO CHAIR**

A modern classic armchair with exaggerated curves and period style legs and arms. Each piece is finished by hand by artisans and is unique.

Finishes: Mid Century Brown

Textile Options: COM -OR- Mr Brown Linen's, Velvet's, & High

Dimensions:

Overall: W28 x D29 x H46

Seat: W21 x D21 x H20

Arm: H28

COM: 6 yards

**SKU:** GRANT.CH-1