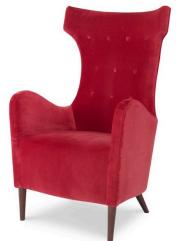

## **MALMO CHAIR**

A modern classic armchair with exaggerated curves and period style legs and arms. Each piece is finished by hand by artisans and is unique.

Finishes: Mid Century Brown

Textile Options: COM -OR- Mr Brown Linen's, Velvet's, & High

Dimensions:

Overall: W28 x D29 x H46

Seat: W21 x D21 x H20

Arm: H28

COM: 6 yards

**SKU:** GRANT.CH-1